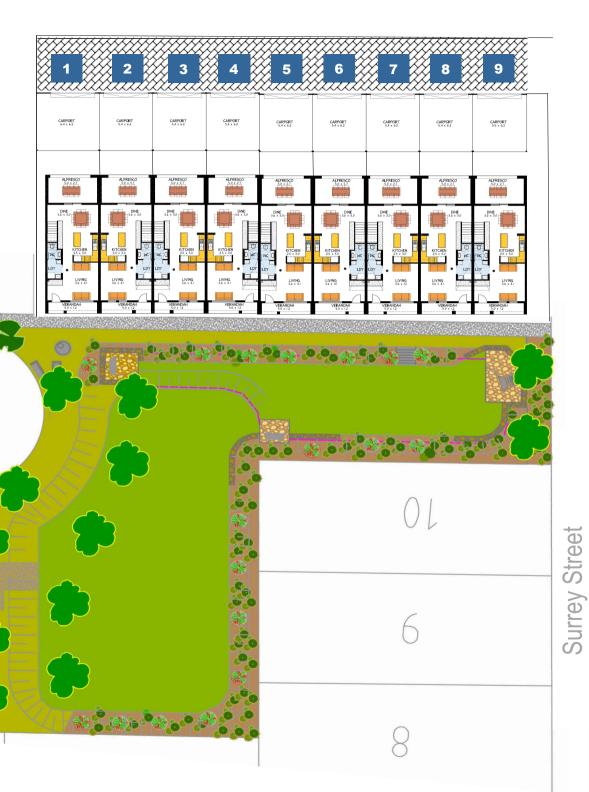

## Inclusions:

- Built by Award Winning, Rossdale Homes
- ♦ 3 Bedrooms + Study Nook
- 2 Bathrooms with additional powder room downstairs
- Walk in robe to Master Bedroom & built in robes to bedrooms 2 & 3
- Balcony to Master bedroom which is overlooking the Cedarwood Grove Reserve
- · Carports with remote controlled door
- Alfresco under the main roof
- Kitchen with island bench
- Huge built in cupboard to kitchen/dining area
- Soft close hinges to kitchen cupboards and drawers
- Linen cupboard upstairs

- Reverse cycle ducted air conditioning
- Colorbond fencing between neighbours
- Open rail fencing to the reserve frontage with reserve access gate
- Paving of common driveway, permitter path and pathway to reserve frontage gate
- Laminate flooring to entry, living, kitchen & dining
- Carpet to upstairs and staircase
- Tiled alfresco, balcony & front verandah
- Landscaping
- Gas instantaneous hot water service
- Rossdale Homes quality Sovereign Specification
- Ceiling insulation R4.0 & external walls to living area R2.0