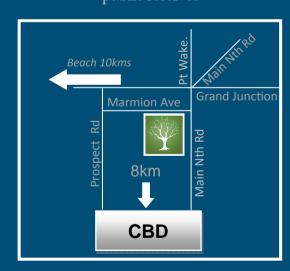

Located less than 8km's from the
Adelaide CBD and just over
10km's to the beach.
Close proximity to Main North and
Prospect Road's which have major bus
routes, regional & major shopping
Facilities, restaurant's & the new
Coopers Ale House.
Adjacent to Gepps Cross School and
public reserves