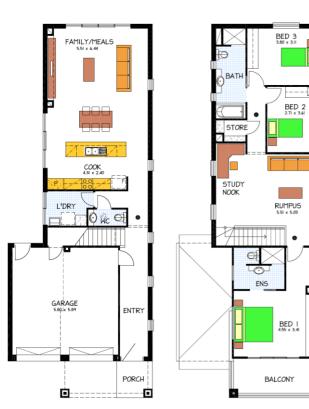

#### Address: Bower St. Woodville

429m2 of 2 Torrens tile blocks, existing dwelling to be demolished soon.

#### This package includes:

- Rossdale Homes Somerton design built to Sovereign Specification with high ceilings and tiled balcony
- Footings allowance with all soil removed from site
- Automatic Panel Lift doors to double garage
- Rendered front façade as per picture
- Westinghouse kitchen appliances
- Pantry & Overhead cupboards In kitchen
- MDF staircase with 50mm round stainless steel handrail.
- Timber door frame with aluminum step tread and integrated door seal to entry & rear of garage
- 100% Fixed Price Contract with no hidden costs