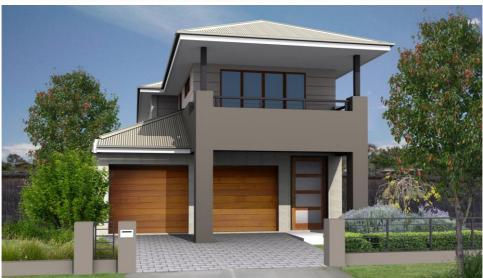

#### This package includes:

- Rossdale Homes Somerton design built to Sovereign Specification with high ceilings and tiled balcony
- Footings allowance with all soil removed from site
- Automatic Panel Lift doors to double garage
- Rendered front façade as per picture
- Westinghouse kitchen appliances
- Pantry & Overhead cupboards In kitchen
- MDF staircase with 50mm round stainless steel handrail.
- Timber door frame with aluminum step tread and integrated door seal to entry & rear of garage
- 100% Fixed Price Contract with no hidden costs