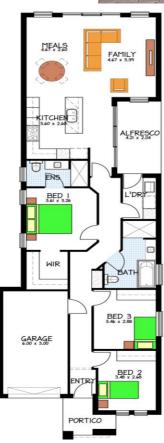

## Single garage Home & Land package from \$531,115

includes:

Fully Rendered front façade as per Image.

- Rossdale Homes Sovereign spec. package.
- Allowance for above standard footings.
- Three large bedrooms
- Overhead cupboards
- Stainless steel appliances
- Soft close joinery throughout
- Remote panel door to garage
- 25-Degree roof pitch..
- Options available to change the floor plan and front elevation.
- Turnkey options available.