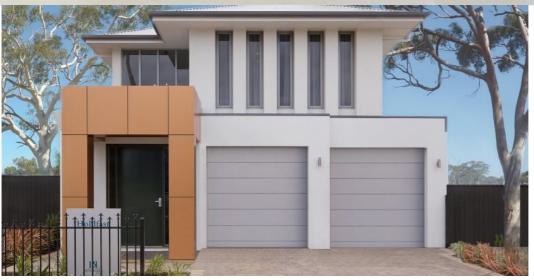

## THE HOLDFAST ON DISPLAY AT ST CLAIR

## **LOT 11 BAINS RD, WOODCROFT**

## This package includes:

- 489.6m2 of flat land near schools and public transport
- Rossdale Homes Holdfast built to Sovereign Specs
- Double garage with automatic panel lift doors & internal access into home
- Front elevation is rendered and painted allowing 2 colors
- Master bedroom with Ensuite and walk in robe
- Quality Westinghouse appliances with retracta range-hood set in overhead cupboards
- Ceiling, External walls and internal walls are all insulated
- All services are included along with NBN wiring for fast internet
- Built In Robes Included
- Healthy footings allowance with all excess soil removed