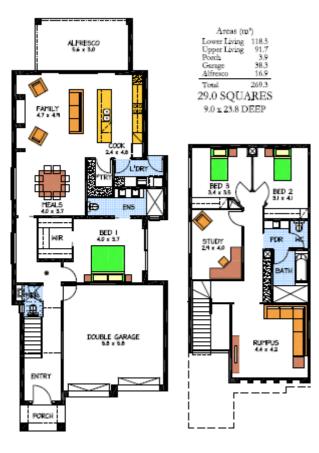

## This package includes:

- 489.6m2 of flat land near schools and public transport
- Rossdale Homes Holdfast built to Sovereign Specs
- Double garage with automatic panel lift doors & internal access into home
- Front elevation is rendered and painted allowing 2 colors
- Master bedroom with Ensuite and walk in robe
- Quality Westinghouse appliances with retracta range-hood set in overhead cupboards
- Ceiling, External walls and internal walls are all insulated
- All services are included along with NBN wiring for fast internet
- Built In Robes Included
- Healthy footings allowance with all excess soil removed