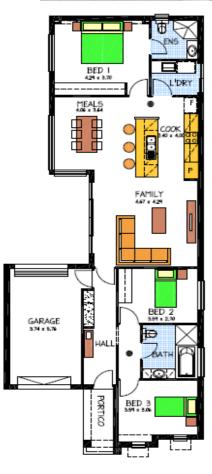

## This package includes:

- 357m2 of land
- Rossdale Homes Allenby Villa built to Sovereign specifications
- 2.7m ceilings to home
- Single garage with Automatic Panel Lift door & internal access
- 3 well sized bedrooms with master bedroom to the rear
- Quality Westinghouse appliances including retracta range-hood set in overhead cupboards
- Gas Instantanious hot water system
- 100% Absolute Fixed Price Contract with no hidden costs
- Insulation to ceiling and external walls
- Healthy footings allowance including all soil removal from site
- Built In Robes to bedrooms Included
- Rainwater connection to WC
- More options available, call today to find out more