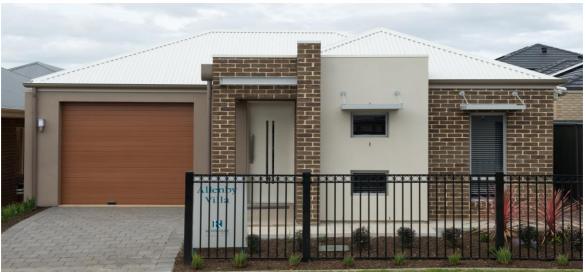

## **ALLENBY VILLA**

**LOT 6 BAINS RD, WOODCROFT** 

## This package includes:

- 357m2 of land
- Rossdale Homes Allenby Villa built to Sovereign specifications
- 2.7m ceilings to home
- Single garage with Automatic Panel Lift door & internal access
- 3 well sized bedrooms with master bedroom to the rear
- Quality Westinghouse appliances including retracta range-hood set in overhead cupboards
- Gas Instantanious hot water system
- 100% Absolute Fixed Price Contract with no hidden costs
- Insulation to ceiling and external walls
- Healthy footings allowance including all soil removal from site
- Built In Robes to bedrooms Included
- Rainwater connection to WC
- More options available, call today to find out more