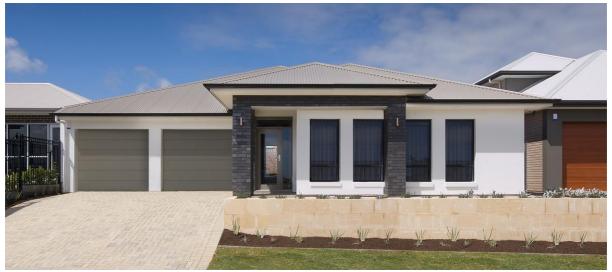

## THE MONTEREY

Address: Beatty Avenue, Taperoo

## This package includes:

- Rendered Front Façade with Austral METTALIX BRONZE bricks as Displayed.
- Priced in Rossdale's Sovereign Range(upgraded)
- Allowance for Footings
- Westinghouse stainless steel kitchen appliances
- WIR In Bed 1 and Robes in Bed 2, 3 & 4.
- · Soft close drawers throughout
- Overheard cupboards in kitchen, pantry cabinetry, linen cupboards & Cloak room.
- 2700 High Ceilings
- Rossdale Build Quality.
- Options available to change Floor plan and add Turnkey.