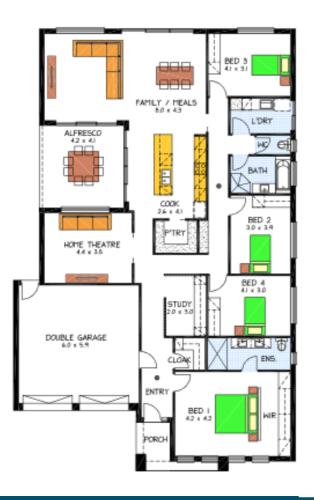

## This package includes:

- Rendered Front Façade with Austral METTALIX BRONZE bricks as Displayed.
- Priced in Rossdale's Sovereign Range(upgraded)
- Allowance for Footings
- Westinghouse stainless steel kitchen appliances
- WIR In Bed 1 and Robes in Bed 2, 3 & 4.
- · Soft close drawers throughout
- Overheard cupboards in kitchen, pantry cabinetry, linen cupboards & Cloak room.
- 2700 High Ceilings
- Rossdale Build Quality.
- Options available to change Floor plan and add Turnkey.