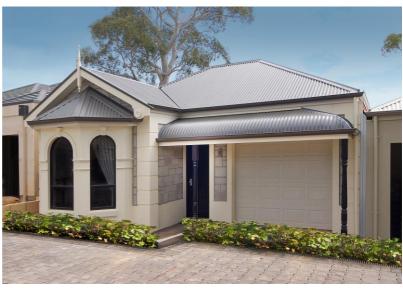

## 302 Railway Tce, Taperoo

## Package includes:

- Rossdale Sovereign Specification
- Call Leon to see the modified Davenport
   36m2 larger floor plan with alfresco
- Planning Approved drawings completed
- Ocean Corrosion requirements Included
- Davenport Façade as displayed Included
- Panel Lift doors included
- Insulation also to Internal walls
- Instantaneous hot water service
- Alfresco to rear of living area Included
- Full height tiling to Ens and Bathroom
- Full Westinghouse stainless steel