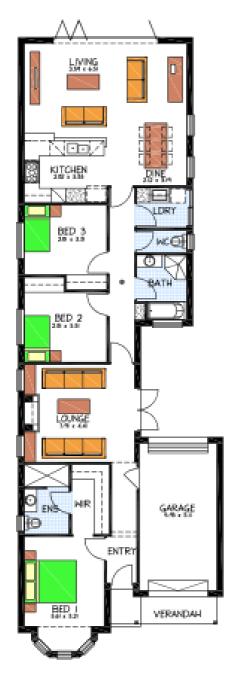

## Package includes:

- Rossdale Sovereign Specification
- Call Leon to see the modified Davenport
   36m2 larger floor plan with alfresco
- Planning Approved drawings completed
- Ocean Corrosion requirements Included
- Davenport Façade as displayed Included
- Panel Lift doors included
- Insulation also to Internal walls
- Instantaneous hot water service
- Alfresco to rear of living area Included
- Full height tiling to Ens and Bathroom
- Full Westinghouse stainless steel