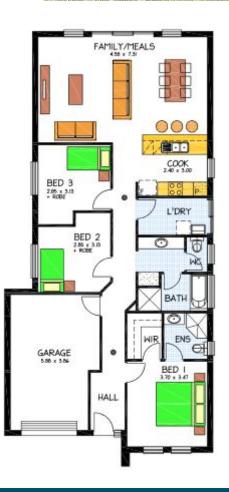

## Lot 1570 Everton Rd SEAFORD VISTA

This package includes:

- 300m2 of land in the new Seaford Heights development
- Rossdale Homes Marden design built to Select Specifications
- 3 good sized bedrooms, Master bedroom with Walk in Robe & Ensuite
- Robes to bedrooms 2 and 3
- Single Garage with Automatic roller door and internal access into home
- · Insulation to ceilings, external walls and internal walls
- Quality Westinghouse appliances to Kitchen with Retracta Rangehood built into overhead cupboards
- · Instantaneous hot water system
- Reclaimed water system as required
- Healthy Footings allowance with all excess soil removed from site
- 25 Year Structural Warranty
- 100% Fixed Price Contract with no hidden costs