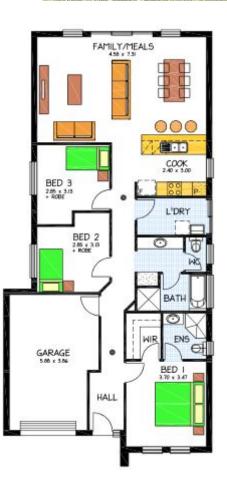

## This package includes:

- 299m2 of land in the new Seaford Heights development
- Rossdale Homes Marden design built to Select Specifications
- 3 good sized bedrooms, Master bedroom with Walk in Robe & Ensuite
- Single Garage with Automatic roller door and internal access into home
- · Insulation to ceilings, external walls and internal walls
- Quality Westinghouse appliances to Kitchen with Retracta Rangehood built into overhead cupboards
- Instantaneous hot water system
- Reclaimed water system as required
- Healthy Footings allowance with all excess soil removed from site
- 25 Year Structural Warranty
- 100% Fixed Price Contract with no hidden costs