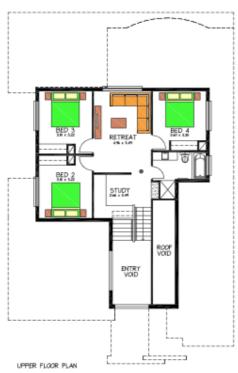

## THE BELLEVUE

Address: 9, 11 & 13 Liapis court,

Rostrevor

This package includes:

- Healthy allowance for above standard footings/site works.
- Rendered & painted, entire lower level of house (excluding front blade wall adjacent to porch).
- As per picture Double brick blade wall adjacent to porch to be tiled (both sides)
- Aluminum framed with acrylic infill panel lift door to front of garage.
- 2340mm high Humes Linear HLR230 internal doors throughout.
- Floor to ceiling wall tiling to bathroom and ensuite.
- Floor tiling to porch, entry foyer, concrete steps leading downstairs, passage, family, meals, kitchen & alfresco.
- Carpet (category 2) to bed 1, WIR, home theatre, stairs leading upstairs, retreat, bed 2, bed 3 & bed 4.
- Rossdale Homes quality assurance.
- Absolute FIXED PRICE contract available.
- · Call today for more details.