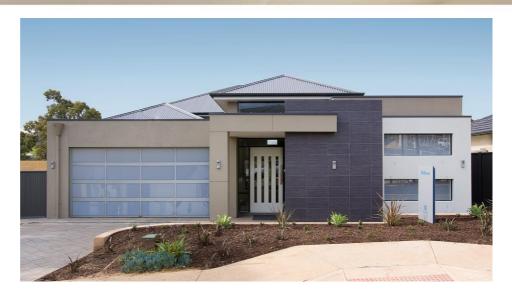

## THE BELLEVUE

Address: 9, 11 & 13 Liapis court,

Rostrevor

This package includes:

- Healthy allowance for above standard footings/site works.
- Rendered & painted, entire lower level of house (excluding front blade wall adjacent to porch).
- As per picture Double brick blade wall adjacent to porch to be tiled (both sides)
- Aluminum framed with acrylic infill panel lift door to front of garage.
- 2340mm high Humes Linear HLR230 internal doors throughout.
- Floor to ceiling wall tiling to bathroom and ensuite.
- Floor tiling to porch, entry foyer, concrete steps leading downstairs, passage, family, meals, kitchen & alfresco.
- Carpet (category 2) to bed 1, WIR, home theatre, stairs leading upstairs, retreat, bed 2, bed 3 & bed 4.
- Rossdale Homes quality assurance.
- Absolute FIXED PRICE contract available.
- · Call today for more details.

PACKAGE FROM: \$1,499,405

Disclaimer: All care has been taken in the preparation of this material. No responsibility is taken for any errors or omissions. Details are subject to change without notification. Images for illustration purposes only. E&EO.