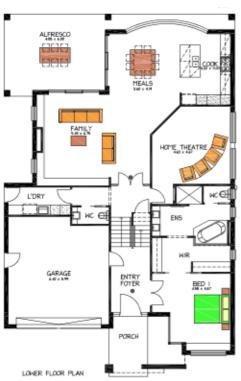

## THE BELLEVUE

Address: 9, 11 & 13 Liapis court,

Rostrevor

This package includes:

- Healthy allowance for above standard footings/site works.
- Rendered & painted, entire lower level of house (excluding front blade wall adjacent to porch).
- As per picture Double brick blade wall adjacent to porch to be tiled (both sides)
- Aluminum framed with acrylic infill panel lift door to front of garage.
- 2340mm high Humes Linear HLR230 internal doors throughout.
- Floor to ceiling wall tiling to bathroom and ensuite.
- Floor tiling to porch, entry foyer, concrete steps leading downstairs, passage, family, meals, kitchen & alfresco.
- Carpet (category 2) to bed 1, WIR, home theatre, stairs leading upstairs, retreat, bed 2, bed 3 & bed 4.
- Rossdale Homes quality assurance.
- Absolute FIXED PRICE contract available.
- · Call today for more details.