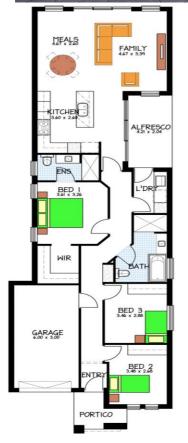

## Address: 242 Whites Road, Paralowie

- Fully Rendered front façade as per Image.
- Rossdale Homes Sovereign spec. package.
- Allowance for above standard footings.
- Three large bedrooms
- Overhead cupboards
- Westinghouse Stainless steel appliances
- Soft close joinery throughout
- Remote panel door to garage
- 25-Degree roof pitch
- Options available to change the floor plan and front elevation.
- Turnkey options & available.
- Take benefit of Rossdale Homes Absolute Fixed Price Contract
- Call me today for more details