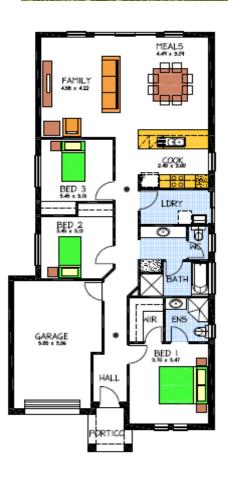

## THE MARDEN

## This package includes:

- Rossdale Homes Marden design built to Select Specifications
- Front elevation is rendered and painted incl. 2 colours
- Single Garage with automatic roller door and internal access
- All services are included along with NBN ready.
- All cabinetry is included with overhead cupboards to Kitchen, built in robe to Bedrooms 2 and 3 and all Laundry and linen cupboards
- Quality Westinghouse appliances including retracta rangehood
- Instantaneous hot water system
- · Ceiling, external and internal wall insulation is all taken care of
- All siteworks including above standard footings and excess soil removal is included
- 2,500 litre slimline rainwater tank plumbed to WC
- Absolute FIXED PRICE CONTRACT