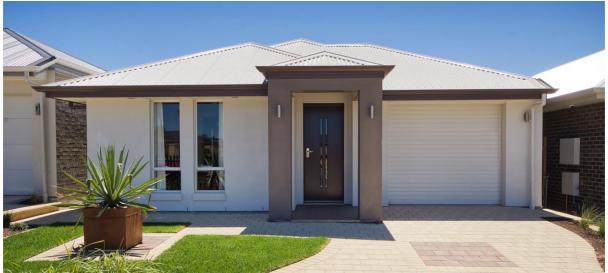

## THE MARDEN

## This package includes:

- Rossdale Homes Marden design built to Select Specifications
- Front elevation is rendered and painted incl. 2 colours
- Single Garage with automatic roller door and internal access
- All services are included along with NBN ready.
- All cabinetry is included with overhead cupboards to Kitchen, built in robe to Bedrooms 2 and 3 and all Laundry and linen cupboards
- Quality Westinghouse appliances including retracta rangehood
- Instantaneous hot water system
- · Ceiling, external and internal wall insulation is all taken care of
- All siteworks including above standard footings and excess soil removal is included
- 2,500 litre slimline rainwater tank plumbed to WC
- Absolute FIXED PRICE CONTRACT