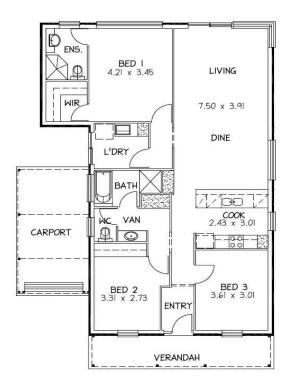

## **MAGILL COTTAGE**

## Lot 27 Onkaparinga Rise

## This package includes:

- Rossdale Homes Magill Cottage built to Sovereign Specifications
- 2.7m ceilings to home
- Front elevation as per illustration with stonework and brick quoins
- Single carport has an automatic roller door
- · All services including NBN ready
- All cabinetry including overhead cupboards to Kitchen, built in robe to Bedroom 2 and all laundry and linen cupboards
- Quality Westinghouse appliances including retracta range-hood
- Instantaneous hot water system
- Ceiling, external and internal wall insulation is all taken care of
- All siteworks, above standard footings and excess soil removal is included
- 2,500 litre slimline rainwater tank plumbed to WC
- Absolute FIXED PRICE CONTRACT