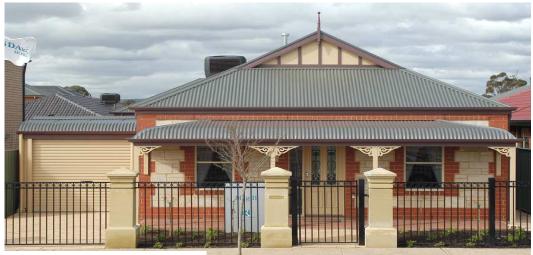

## **MAGILL COTTAGE**

## Lot 27 Onkaparinga Rise

## This package includes:

- Rossdale Homes Magill Cottage built to Sovereign Specifications
- 2.7m ceilings to home
- Front elevation as per illustration with stonework and brick quoins
- Single carport has an automatic roller door
- · All services including NBN ready
- All cabinetry including overhead cupboards to Kitchen, built in robe to Bedroom 2 and all laundry and linen cupboards
- Quality Westinghouse appliances including retracta range-hood
- Instantaneous hot water system
- Ceiling, external and internal wall insulation is all taken care of
- All siteworks, above standard footings and excess soil removal is included
- 2,500 litre slimline rainwater tank plumbed to WC
- Absolute FIXED PRICE CONTRACT