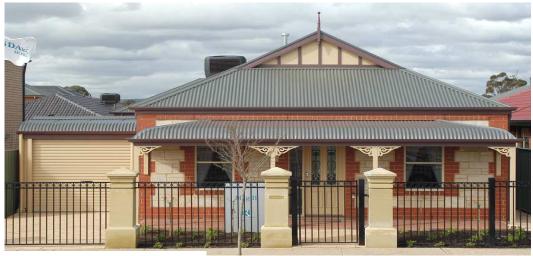

### **MAGILL COTTAGE**

## Lot 17 Onkaparinga Rise

# This package includes:

- Rossdale Homes Magill Cottage built to Sovereign Specifications
- 2.7m ceilings to home
- Front elevation as per illustration with stonework and brick quoins
- Single carport has an automatic roller door
- · All services including NBN ready
- All cabinetry including overhead cupboards to Kitchen, built in robe to Bedroom 2 and all laundry and linen cupboards
- Quality Westinghouse appliances including retracta range-hood
- Instantaneous hot water system
- Ceiling, external and internal wall insulation is all taken care of
- All siteworks, above standard footings and excess soil removal is included
- 2,500 litre slimline rainwater tank plumbed to WC
- Absolute FIXED PRICE CONTRACT