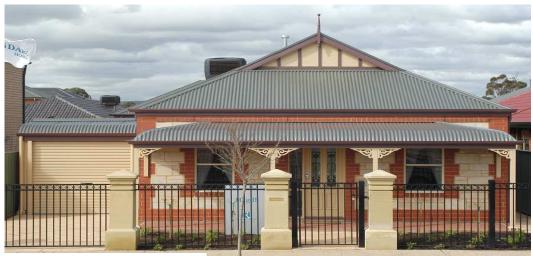

### **MAGILL COTTAGE**

## Lot 15 Onkaparinga Rise

# This package includes:

- Rossdale Homes Magill Cottage built to Sovereign Specifications
- 2.7m ceilings to home
- Front elevation as per illustration with stonework and brick quoins
- Single carport has an automatic roller door
- · All services including NBN ready
- All cabinetry including overhead cupboards to Kitchen, built in robe to Bedroom 2 and all laundry and linen cupboards
- Quality Westinghouse appliances including retracta range-hood
- Instantaneous hot water system
- Ceiling, external and internal wall insulation is all taken care of
- All siteworks, above standard footings and excess soil removal is included
- 2,500 litre slimline rainwater tank plumbed to WC
- Absolute FIXED PRICE CONTRACT