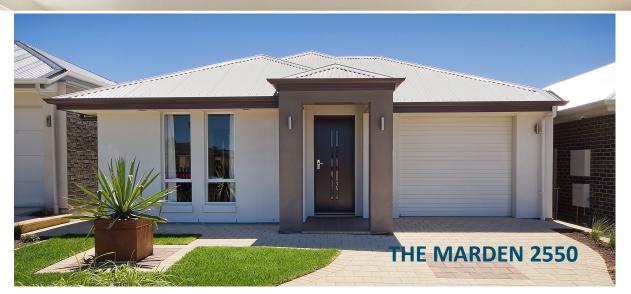

#### **Onkaparinga Rise-Lot 18 Burnside Drive**

#### This package includes:

- 300 m2 of land in the Onkaparinga Hills
- Split Level design Included
- Rossdale Homes Marden design with open layout
- Front elevation with feature Portico fully rendered and painted
- Garage with automatic roller door & internal access
- Master bedroom with Ensuite & Walk in Robe
- All cabinetry with overhead cupboards to kitchen and linen cupboard
- Built in robes to bedroom 2 & 3
- All floor coverings
- Insulation to all external walls and ceiling
- 3,500 Litre Slimline RWT and stormwater disposal system
- Perimeter paths and driveway to kerb
- Quality Westinghouse appliances to kitchen
- All services including NBN ready
- 25 year structural warranty
- Quality Guarantee
- 100% Absolute fixed price contract with no hidden costs