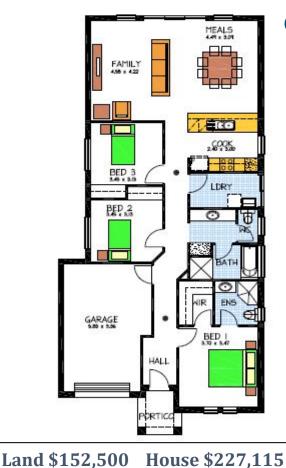

#### This package includes:

- 300 m2 of land in the Onkaparinga Hills
- Split Level design Included
- Rossdale Homes Marden design with open layout
- Front elevation with feature Portico fully rendered and painted
- Garage with automatic roller door & internal access
- Master bedroom with Ensuite & Walk in Robe
- All cabinetry with overhead cupboards to kitchen and linen cupboard
- Built in robes to bedroom 2 & 3
- All floor coverings
- Insulation to all external walls and ceiling
- 3,500 Litre Slimline RWT and stormwater disposal system
- Perimeter paths and driveway to kerb
- Quality Westinghouse appliances to kitchen
- All services including NBN ready
- 25 year structural warranty
- Quality Guarantee
- 100% Absolute fixed price contract with no hidden costs