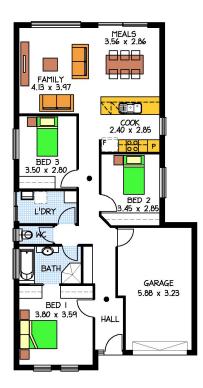

### This fixed price package includes:

- Rossdale Homes Ashford design built to Sovereign Specifications
- · Automatic roller door to single garage with internal access into home
- Split level design
- All services including NBN ready
- All cabinetry is included with overhead cupboards to kitchen, built in robes to bedroom 3 and all laundry and linen cupboards
- Quality Westinghouse appliances including retracta range-hood
- Instantaneous hot water system
- · Ceiling and external wall insulation is all taken care of
- All siteworks including above standard footings and excess soil removal is included
- 3,500 litre slimline rainwater tank plumbed to WC
- Absolute FIXED PRICE CONTRACT