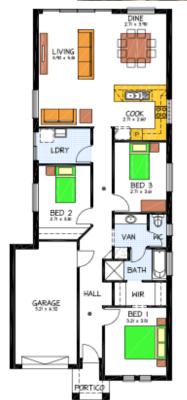

#### This package includes:

- Rossdale Homes Ashford design built to Sovereign Specifications
- Front elevation to be rendered and painted
- Automatic roller door to single garage with internal access into home
- All services including NBN ready
- All cabinetry is included with overhead cupboards to kitchen, built in robes to bedroom 3 and all laundry and linen cupboards
- Quality Westinghouse appliances including retracta range-hood
- Instantaneous hot water system
- · Ceiling and external wall insulation is all taken care of
- All siteworks including above standard footings and excess soil removal is included
- 3,500 litre slimline rainwater tank plumbed to WC
- Absolute FIXED PRICE CONTRACT