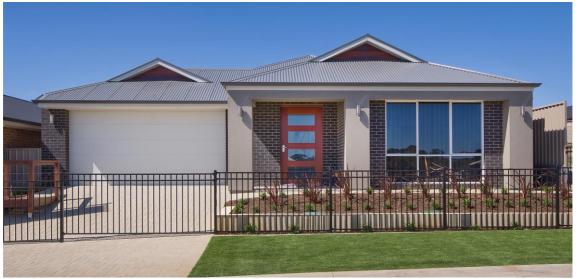

## THE MCLAREN

Lot 1 Upper Pennys Hill Rd, Onkaparinga Hills

- Façade as shown
- Sovereign Specification
- 2.7m ceilings
- Stainless Steel Appliances
- Built In Robes to bedrooms
- Stainless Steel appliances
- Auto panel lift doors
- Instantaneous Gas HWS
- Includes Allowances for Footings
- Rossdale Fixed Price guarantee upon PSA

PACKAGE FROM: \$485,440

Disclaimer: All care has been taken in the preparation of this material. No responsibility is taken for any errors or omissions. Details are subject to change without notification. Images for illustration purposes only. E&EO.