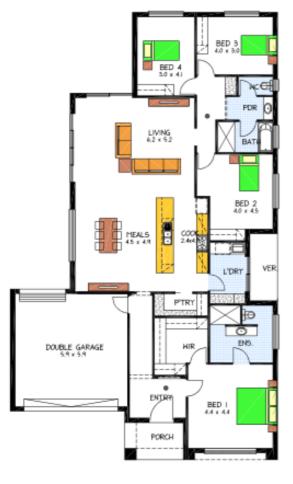

## THE MCLAREN

Lot 1 Upper Pennys Hill Rd, Onkaparinga Hills

- Façade as shown
- Sovereign Specification
- 2.7m ceilings
- Stainless Steel Appliances
- Built In Robes to bedrooms
- Stainless Steel appliances
- Auto panel lift doors
- Instantaneous Gas HWS
- Includes Allowances for Footings
- Rossdale Fixed Price guarantee upon PSA

PACKAGE FROM: \$485,440

Disclaimer: All care has been taken in the preparation of this material. No responsibility is taken for any errors or omissions. Details are subject to change without notification. Images for illustration purposes only. E&EO.