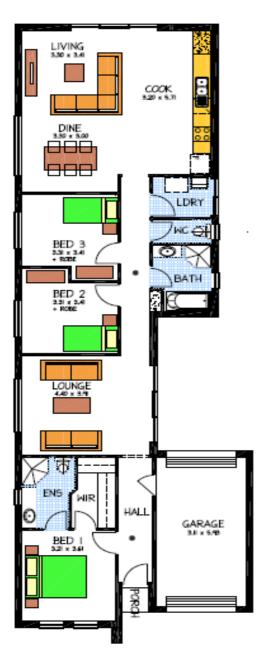

### This package includes:

- Fully Rendered façade as per Image.
- 2.7m high ceilings
- 25-degree roof pitch
- WIR in bed 1 and Robes in Bed 2 & 3
- Overhead cupboards in kitchen
- Linen cupboards
- Stainless steel Westinghouse kitchen appliances
- Remote controlled roller door to garage
- Insulation
- Soft close drawers throughout
- Turnkey options & Fixed price contract available
- Rossdale Homes quality
- Give me a call for more details