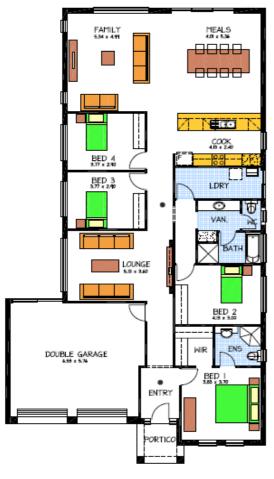

## THE ST MORRIS

Address: Lot 20 Victoria St, Mt Barker This package includes:

- Sovereign specification Inc. 2.7m ceilings
- Stainless Steel Kitchen Appliances
- Built In Robes WIR to Master
- Panelled Internal doors, Lever Handles
- Overhead cupboards to kitchen
- Septic tank
- Bushfire requirements
- Portico to front façade