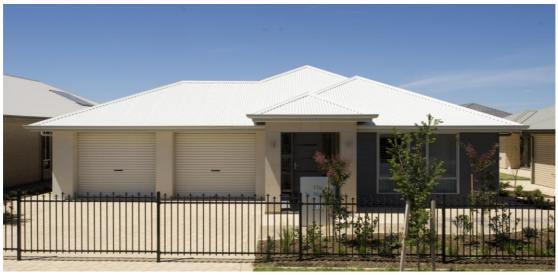

## THE ST MORRIS

Address: Lot 20 Victoria St, Mt Barker This package includes:

- Sovereign specification Inc. 2.7m ceilings
- Stainless Steel Kitchen Appliances
- Built In Robes WIR to Master
- Panelled Internal doors, Lever Handles
- Overhead cupboards to kitchen
- Septic tank
- Bushfire requirements
- Portico to front façade