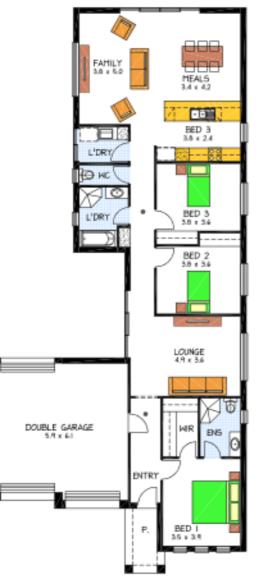

## THE MELROSE

Lot 248 Corella Court Mt Barker Clover Park Estate

- •Façade as shown
- •2.7m ceilings
- •Stainless Steel Appliances
- Ducted Reverse Cycle Air Conditioning
- •Floor Coverings
- Instantaneous Gas HWS
- Includes allowance for Footings
- •All Development Encumbrances Included