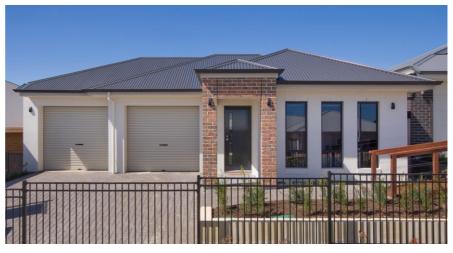

## THE MELROSE

Lot 2058 Grantchester Ave. Mt Barker Aston Hills Development

- •Façade as shown
- •2.7m ceilings
- Stainless Steel Appliances
- Ducted Reverse Cycle Air Conditioning
- •Floor Coverings
- Instantaneous Gas HWS
- •Includes allowance for Footings
- All Development Encumbrances Included