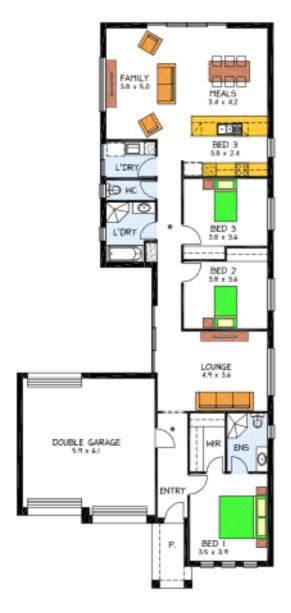

## THE MELROSE

Lot 2058 Grantchester Ave. Mt Barker Aston Hills Development

- •Façade as shown
- •2.7m ceilings
- Stainless Steel Appliances
- Ducted Reverse Cycle Air Conditioning
- •Floor Coverings
- Instantaneous Gas HWS
- •Includes allowance for Footings
- All Development Encumbrances Included