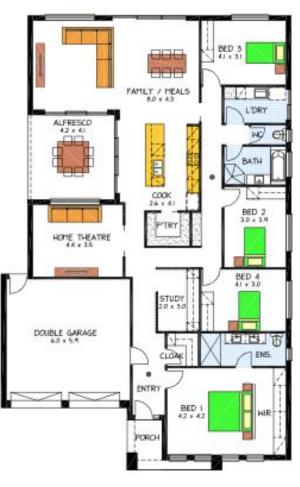

## This package includes:

- 1169m2 of flat land in the lovely township of Meadows
- Rossdale Homes Monterey design built to Sovereign Specifications
- Open plan living with 4 large bedrooms all with robes
- Home Theatre, Alfresco, Walk in Pantry, Cloak Room, Study Nook and Central Kitchen in this modern home
- 2.7m ceilings throughout
- Double Garage with Automatic Roller doors with internal access into home and external door into yard
- Front elevation includes render and paint along with raised Portico
- Bushfire requirements are taken care of
- · Healthy footings allowance with all excess soil removed from site
- LPG bottle ready, NBN ready
- 100% Fixed Price Contract with no hidden costs
- 25 Year Structural Warranty