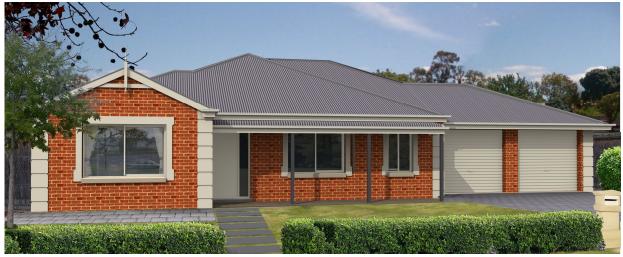

## **THE SPRINGFIELD 242**

## This package includes:

- 1034m2 of flat land in the lovely township of Meadows
- Rossdale Homes Springfield 242 built to Select Specifications
- 5 good sized bedrooms, Master with Ensuite
- Home Theatre, Lounge and Family rooms
- 2.7m ceilings throughout
- · Bushfire requirements
- NBN ready and LPG gas bottle ready
- Healthy Footings allowance with all excess soil removed from site
- Automatic roller doors to Double Garage with internal access into home
- Quality Westinghouse appliances to kitchen with Retracta Rangehood set in overhead cupboards
- Instantaneous hot water system
- 25 Year structural warranty
- 100% fixed price contract with no hidden costs