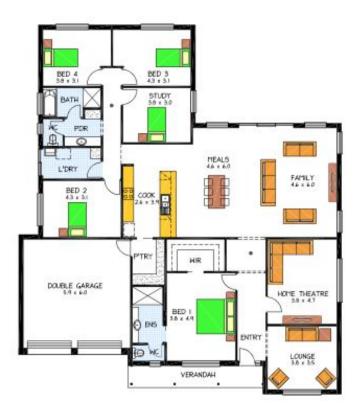

## This package includes:

- 1034m2 of flat land in the lovely township of Meadows
- Rossdale Homes Springfield 242 built to Select Specifications
- 5 good sized bedrooms, Master with Ensuite
- Home Theatre, Lounge and Family rooms
- 2.7m ceilings throughout
- · Bushfire requirements
- NBN ready and LPG gas bottle ready
- Healthy Footings allowance with all excess soil removed from site
- Automatic roller doors to Double Garage with internal access into home
- Quality Westinghouse appliances to kitchen with Retracta Rangehood set in overhead cupboards
- Instantaneous hot water system
- 25 Year structural warranty
- 100% fixed price contract with no hidden costs