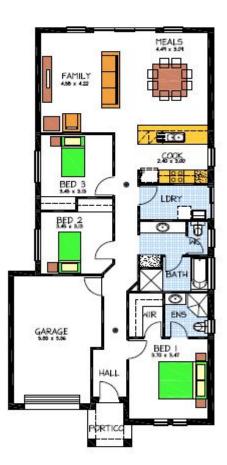

## This package includes:

- 450 m2 of land in the McLaren Vale wine region!
- Convenient location -Walking distance to restaurants, shops and Shiraz walking trail
- Rossdale Homes Marden design with open layout
- Single garage with automatic roller door & internal access
- Master bedroom with Ensuite & Walk in Robe
- Quality Westinghouse appliances to kitchen
- · Healthy footings allowance with all soil removal from site
- · National Broadband ready
- Front elevation with feature Portico to ne rendered and painted
- 100% Absolute fixed price contract with no hidden costs
- 25 year structural warranty
- Quality Guarantee
- More options available. call today to find out more