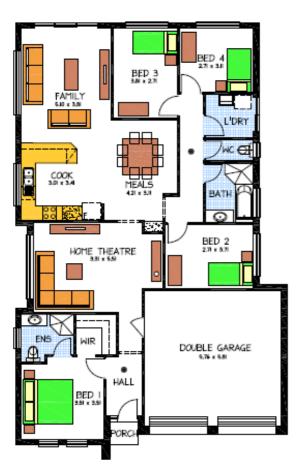

## Lot 231 Butler Street - Mallala

- 2700 ceiling height
- · Rendered and painted front as Illustrated
- Above kitchen cupboards
- · Westinghouse dishwasher
- Built In robes to bed 2,3,4
- Retractable rangehood
- Floor tiles to family/cooking/meals/ home cinema/walkways
- Carpets to bed 1,2,3,4 bir
- Generous extra footings allowance.
- 1 Mtr concrete boundary and driveway to home