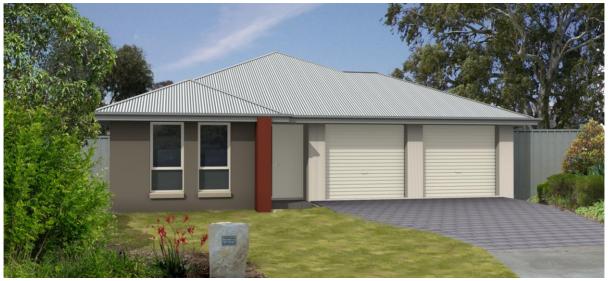

## THE ENVOY

## Lot 231 Butler Street - Mallala

- 2700 ceiling height
- · Rendered and painted front as Illustrated
- Above kitchen cupboards
- · Westinghouse dishwasher
- Built In robes to bed 2,3,4
- Retractable rangehood
- Floor tiles to family/cooking/meals/ home cinema/walkways
- Carpets to bed 1,2,3,4 bir
- Generous extra footings allowance.
- 1 Mtr concrete boundary and driveway to home

PACKAGE FROM: \$276,625

HOME: \$201,625 LAND: \$75,000

Disclaimer: All care has been taken in the preparation of this material. No responsibility is taken for any errors or omissions. Details are subject to change without notification. Images for illustration purposes only. E&EO.