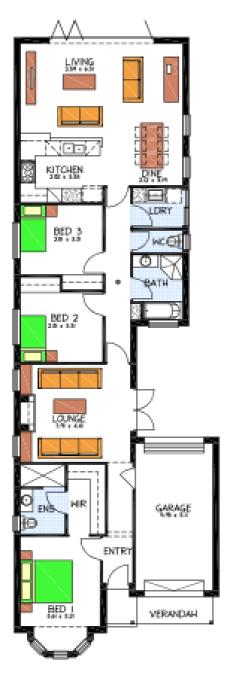

## Package includes:

- Rossdale Sovereign Specification
- 2.7m ceilings
- Generous footing allowance
- 1100Ltr Poly Slimline rainwater tank
- Including Stamp duty & basic demo cost
- Panel Lift doors included
- Insulation to ceilings and walls
- Instantaneous hot water service
- Floor Coverings
- Reverse Cycle Airconditioning
- Perimeter, d/way paving & stormwater
- Absolute Fixed price contract