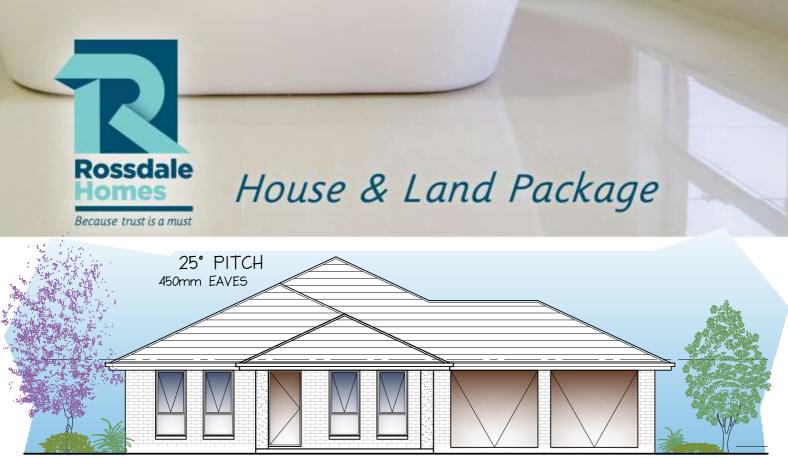

FRONT ELEVATION - TO BE FACE BRICK - RENDERED BRICK PIERS TO PORTICO

Buy with security of absolute FIXED

## Address: Lots 7 & 8 Coomurra rise, Salisbury heights This package includes:

- Generous footings allowance with wind speed and Medium Bushfire requirements
- Rossdale Homes Sovereign spec. with upgraded bathroom fittings, doors etc.
- Reverse cycle Airconditioning
- Floor coverings throughout
- WIR and Robes in bedrooms 2, 3 & 4
- Walk In pantry with shelving and sink
- Pot drawers in kitchen
- Insulation and Cabinetry Included throughout as per plan
- NBN package with USB points etc.
- Westinghouse appliances
- Front façade as per sketch with render to piers, awning windows, panel doors
- 2.7m high ceilings
- Overhead cupboards in kitchen
- Turnkey options available with Fixed price
- Call today for more details