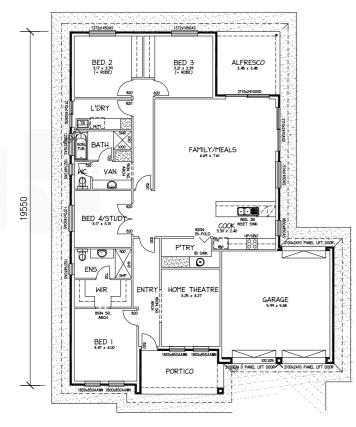

## Address: Lots 7 & 8 Coomurra rise, Salisbury heights This package includes:

- Generous footings allowance with wind speed and Medium Bushfire requirements
- Rossdale Homes Sovereign spec. with upgraded bathroom fittings, doors etc.
- Reverse cycle Airconditioning
- Floor coverings throughout
- WIR and Robes in bedrooms 2, 3 & 4
- Walk In pantry with shelving and sink
- Pot drawers in kitchen
- Insulation and Cabinetry Included throughout as per plan
- NBN package with USB points etc.
- Westinghouse appliances
- Front façade as per sketch with render to piers, awning windows, panel doors
- 2.7m high ceilings
- Overhead cupboards in kitchen
- Turnkey options available with Fixed price
- Call today for more details