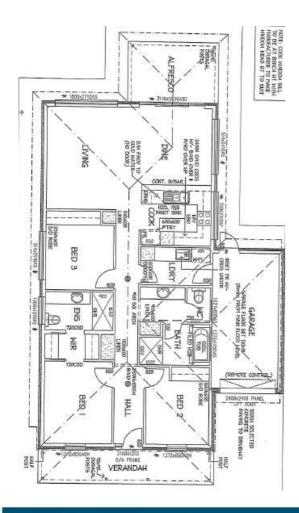

## House & Land Package

## LOT 82, BROADWALK DRIVE, PARALOWIE ABSOLUTE FIXED PRICE

## This package includes:

- Sovereign spec. Inclusions
- Reclaimed water service requirements
- NBN package
- 2.7m high ceilings
- Traditional brick front and Aluminium double hung windows to front elevation
- Overhead cupboards in kitchen, Laundry cupboards, passage linen cupboards, WIR and robes in Bed 2 & 3
- Westinghouse stainless steel cooktop, oven and rangehood
- Rossdale Homes quality assurance
- Turnkey options available at FIXED price.
- Call today for more details