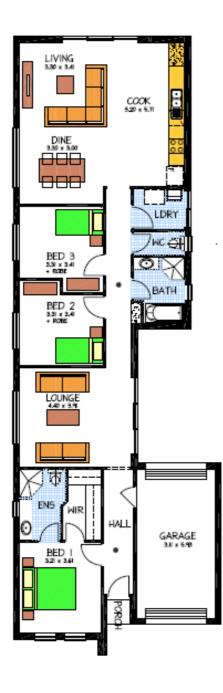

## ASCOT TERRACE Address: Lot 301 Conrad Street, Northfield

- Allowance for front façade as per picture with partly rendered
- 2.7m high ceilings
- Allowance for above standard footings & boundary build.
- WIR In Bed 1 & sliding robes In bed 2 & 3
- Insulation
- Pantry & Linen cupboards
- Westinghouse stainless steel appliances
- Total Land size = 314m2 & Total House size: 161.7m2
- Turnkey options available
- Options available to change the front façade and floor
  plan
- FIXED price contract
- Call today more details