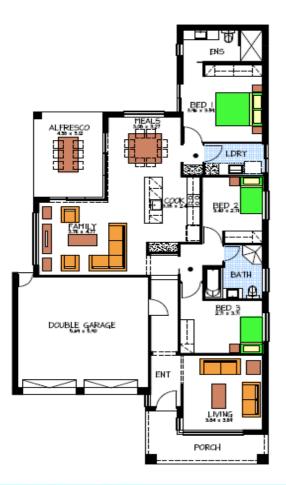

## THE WINDSOR

Address: Lot 3 of 79 Cungena Av. Park Holme
This package includes:

- Reverse cycle Air conditioning
- Carpet to rooms
- Eco floor strand woven bamboo flooring to living, entry, passages, family, meals & kitchen
- Another double garage plan available with Fixed price and partial council approval
- Sovereign spec. Inclusions
- Generous allowance for footings/site works
- Cabinetry Included throughout as per plan
- Westinghouse appliances
- Front façade as per photo with no render and roller doors
- Rossdale homes quality assurance
- FIXED price contract available
- Call today for more details