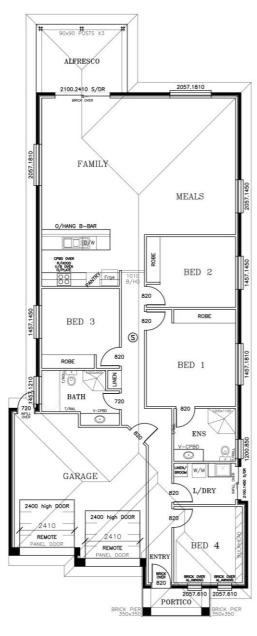

## This package includes:

- 4 bedroom home with double garage, including remote panel doors
   & internal access into home
- Render to portico and brick piers
- Tiling to portico
- · Alfresco to rear
- 2700mm high ceilings
- Colorbond roof
- Robes to bedrooms 1, 2 & 3
- Stainless steel kitchen appliances and overheadcupboards
- Mixer tapware throughout
- · Air-conditioning ducted reverse cycle
- · Floor Coverings to bedrooms and living areas
- Instantaneous gas HWS
- TV Antenna
- NBN package
- R4.0 ceiling insulation & R2.0 external wall insulation
- Termi mesh termite barrier to perimeter
- Slimline Rainwater tank
- Storm water disposal
- Concrete to perimeter paths and driveway
- Footings allowance with all excess soil removed (subject to final engineering report)