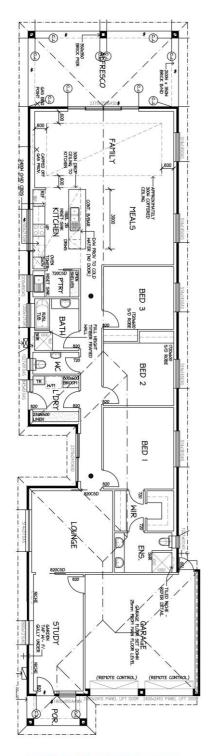

## This package includes:

- 3 bedroom home with double garage, including remote panel doors
  & study with two separate living areas
- Render to portico piers
- Alfresco to rear (optional extra)
- 2700mm high ceilings
- Colorbond roof
- Robes to bedrooms 2 & 3
- Stainless steel kitchen appliances with walk in butler's pantry
- Mixer tapware throughout
- · Ducted reverse cycle air conditioning
- Floor coverings throughout
- Instantaneous gas HWS
- TV Antenna
- R4.0 ceiling insulation & R2.0 external wall insulation
- Footings including all excess soil removed (fixed price)

Land Size: 426m2

Frontage 9.6m x Depth 44.45m