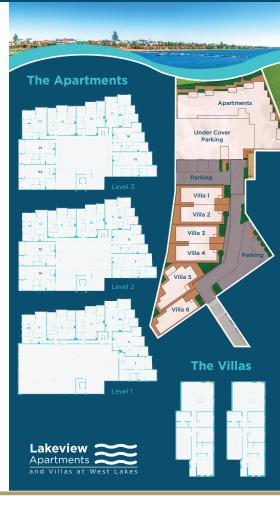

## In an exclusive yet affordable location on the lake front.

## With A Lifetime Rental Gaurantee

- Your choice of floor plan to suit your needs.
- ▶ Energy efficient, open plan living areas.
- Large inviting balconies to take in the views.
- ▶ Well equipped kitchens with European appliances and stone benchtops.
- Completed, ready to move in, including light fittings, blinds, A/C and floor coverings.
- Secure undercover carpark with at least one car space per home.
- Lift ensuring easy access to all levels.