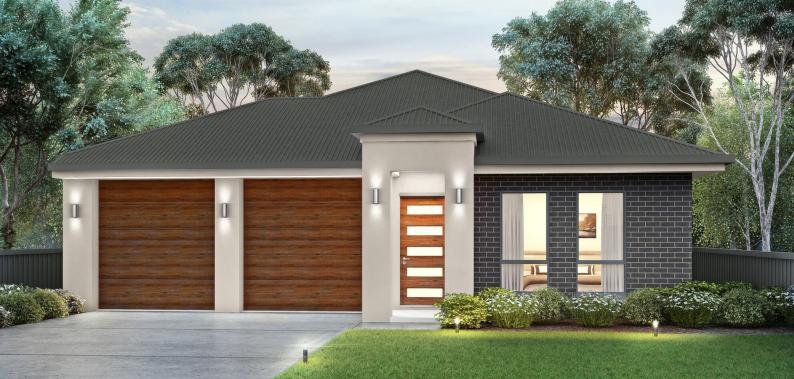

## House and Land opportunity available to build your Dream home with Rossdale Homes.

4 bedroom home with double remote roller doors & internal access into home

- Tiling to portico
- Alfresco to rear
- > 2700mm high ceilings
- Colorbond roof
- Robes to bedrooms 2, 3 & 4
- Gloss kitchen
- Stainless steel kitchen appliances
- Mixer tapware throughout
- Split system Air-conditioning
- Floor coverings throughout

- ▶ Instantaneous gas HWS
- ▶ R4.0 ceiling insulation &
- R2.0 external wall insulation Medium Bushfire require-
- ments
- Supply & install septic tank
- NBN package
- Footings allowance with all excess soil removed (subject to final engineering report)