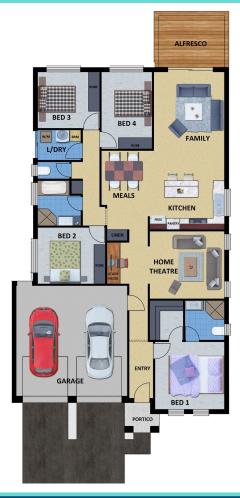

## House and Land opportunity available to build your Dream home with Rossdale Homes.

4 bedroom home with double remote roller doors & internal access into home

- Tiling to portico
- Alfresco to rear
- > 2700mm high ceilings
- Colorbond roof
- Robes to bedrooms 2, 3 & 4
- Gloss kitchen
- Stainless steel kitchen appliances
- Mixer tapware throughout
- Split system Air-conditioning
- Floor coverings throughout

- ▶ Instantaneous gas HWS
- ▶ R4.0 ceiling insulation &
- R2.0 external wall insulation Medium Bushfire require-
- ments
- Supply & install septic tank
- NBN package
- Footings allowance with all excess soil removed (subject to final engineering report)