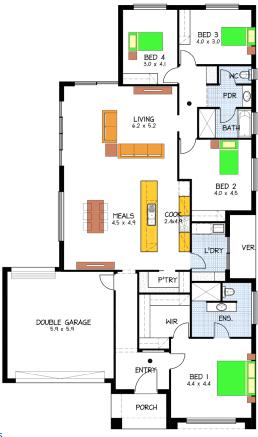

## This package includes:

House and Land opportunity available to build your Dream home with Rossdale Homes.

- ▶ 4 bedroom family home with double panel lift garage door, including remote doors & internal access into home
- Façade as per elevation
- Alfresco to rear
- > 2700mm high ceilings
- Colorbond roof
- Robes to bedrooms 2, 3 & 4
- Gloss kitchen
- Stainless steel kitchen appliances
- Mixer tapware throughout
- Ducted reverse cycle
  Air-conditioning
- ▶ Floor coverings throughout
- Instantaneous gas HWS

- R4.0 ceiling insulation & R2.0 external wall insulation
- Termi mesh termite barrier to perimeter
- Medium bushfire requirements
- ▶ Septic to CED
- Rainwater tank (3000ltr / CFS requirements)
- Storm water disposal
- Concrete to perimeter paths and driveway
- Footings allowance with all excess soil removed (subject to final engineering report)