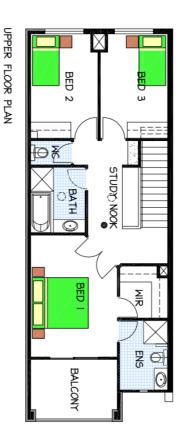

## This package includes:

- Total site area is 151sqm with 5.5m frontage
- Wakefield Design to Rossdale's Sovereign Specification (total house area:173.4sqm)
- Smart design Including 3 bedrooms and 2 living areas
- 2.7m ceiling height to both floors
- Front loader garage and internal access
- WIR & Ensuite to master bedroom
- Instantaneous Hot Water System
- Optical cable network ready
- Westinghouse kitchen wares
- Standard footings allowance
- Fixed Price Quotation Including engineers footing report before signing contract
- 25 Year Structural Warranty
- Easy finance
- Show home is available for inspection
- Other designs available

## BROADSTOCK STREET LIGHTSVIEW SA 5085

LOWER FLOOR PLAN

HOUSE & LAND PACKAGE

FROM: \$384.079

Home: \$231,079 Land: \$153,000

Images for illustration purposes only.