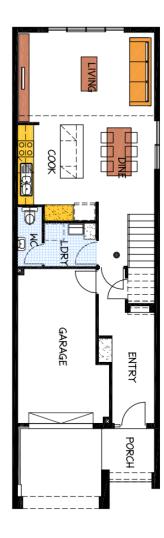

## This package includes:

- Total site area is 151sqm with 5.5m frontage
- Wakefield Design to Rossdale's Sovereign Specification (total house area:173.4sqm)
- Smart design Including 3 bedrooms and 2 living areas
- 2.7m ceiling height to both floors
- Front loader garage and internal access
- WIR & Ensuite to master bedroom
- Instantaneous Hot Water System
- Optical cable network ready
- Westinghouse kitchen wares
- Standard footings allowance
- Fixed Price Quotation Including engineers footing report before signing contract
- 25 Year Structural Warranty
- Easy finance
- Show home is available for inspection
- Other designs available

## BROADSTOCK STREET LIGHTSVIEW SA 5085

LOWER FLOOR PLAN

HOUSE & LAND PACKAGE

FROM: \$384.079

Home: \$231,079 Land: \$153,000

Images for illustration purposes only.