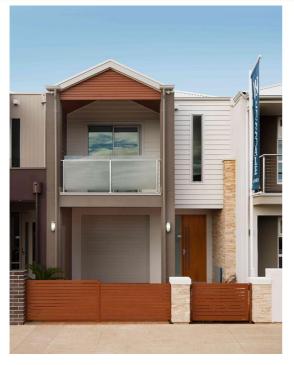

## House & Land Package

## This package includes:

- Total site area is 151sqm with 5.5m frontage
- Wakefield Design to Rossdale's Sovereign Specification (total house area:173.4sqm)
- Smart design Including 3 bedrooms and 2 living areas
- 2.7m ceiling height to both floors
- Front loader garage and internal access
- WIR & Ensuite to master bedroom
- Instantaneous Hot Water System
- Optical cable network ready
- Westinghouse kitchen wares
- Standard footings allowance
- Fixed Price Quotation Including engineers footing report before signing contract
- 25 Year Structural Warranty
- Easy finance
- Show home is available for inspection
- Other designs available

## BROADSTOCK STREET LIGHTSVIEW SA 5085

LOWER FLOOR PLAN

HOUSE & LAND PACKAGE

FROM: \$384.079

Home: \$231,079 Land: \$153,000

Images for illustration purposes only.