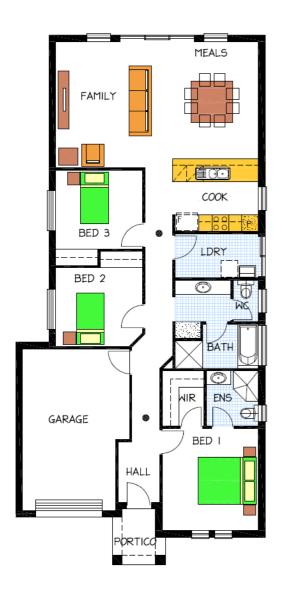

#### This package includes:

- Fully Rendered front façade as per Image.
- Allowance for above standard footings & Boundary built
- Three large bedrooms
- Overhead cupboards
- Stainless steel appliances
- Soft close joinery throughout
- Remote roller door to garage
- 25-Degree roof pitch
- Fully detached dwelling on 337sq meters of land
- Options available to change the floor plan and front elevation.
- Turnkey options available.