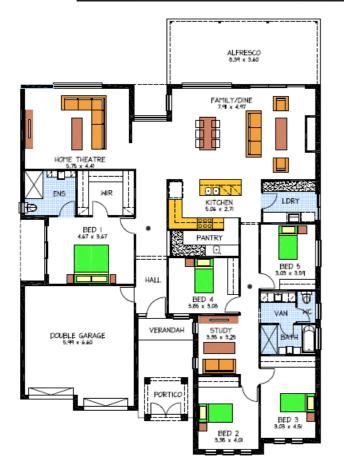

#### This package includes:

- As displayed rendered front façade & panels doors to garage.
- Rossdale Homes Calais design built to Sovereign Specifications including Double Garage & Alfresco Area
- 5 well sized bedrooms along with IT/Study area
- Home Theatre room

Springwood

- Master bedroom with Ensuite and Large WIR, Built in Robes to all other bedrooms
- Butlers pantry to Kitchen which overlooks the main open living area and Alfresco area
- · Home is fully insulated including internal walls
- 608m2 of land in Highfield release of Springwood
- Healthy Footings allowance with all excess soil removed from site
- 100% Absolute Fixed Price Contract for extra peace of mind
- Call today for more details.