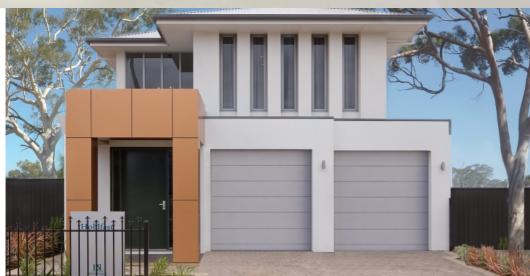

## House & Land Package

Areas (nº) Lover Living 118.3 Upper Living 91.7 Porch 3.9 Gurage 38.3 Alfreco 16.9 Total 269.3 29.0 SQUARES 9.0 x 23.8 DEEP

THE HOLDFAST ON DISPLAY AT ST CLAIR Lot 2 Liverpool Rd, Goolwa

## This package includes:

- Rossdale Homes design built to Sov specs
- Double garage with automatic doors
- 4 well sized bedrooms, master with WIR and ensuite
- Front elevation to be rendered and painted
- 2.7m high ceiling levels
- Quality Westinghouse appliances including retracta range-hood set in overhead cupboards to kitchen
- Healthy Footings allowance with all excess soil removed
- 100% Absolute Fixed Price Contract with no hidden costs