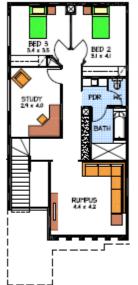

## House & Land Package

Areas (nº) Lover Living 118.3 Upper Living 91.7 Porch 3.9 Gurage 38.3 Alfreco 16.9 Total 269.3 29.0 SQUARES 9.0 x 23.8 DEEP

THE HOLDFAST ON DISPLAY AT ST CLAIR Lot 2 Liverpool Rd, Goolwa