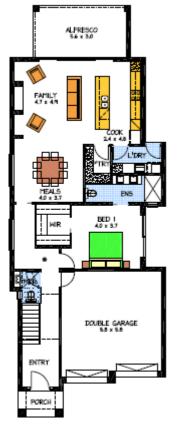

## House & Land Package

Areas (nº) Lover Living 118.3 Upper Living 91.7 Porch 3.9 Gurage 38.3 Alfreco 16.9 Total 269.3 29.0 SQUARES 9.0 x 23.8 DEEP

THE HOLDFAST ON DISPLAY AT ST CLAIR Lot 2 Liverpool Rd, Goolwa