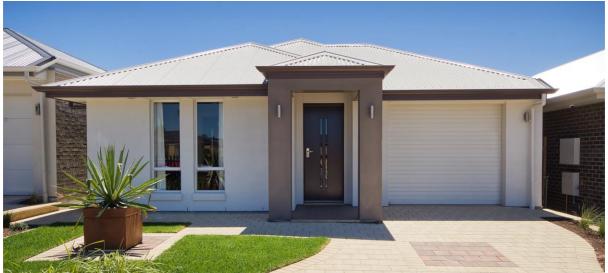

## THE MARDEN 37 Russell St, Ethelton

## This package includes:

- 306m2 of land
- Rossdale Homes Marden built to select specifications
- 2.7m ceilings to home
- Single garage with Automatic Panel Lift door & internal access
- 3 well sized bedrooms with open plan to the rear
- Master bedroom with walk in robe and Ensuite
- Quality Westinghouse appliances including retracta range-hood set in overhead cupboards
- Gas Instantanious hot water system
- Rendered Portico as per plans
- Insulation to ceiling and external walls
- Healthy footings allowance including all soil removal from site
- Built In Robes to bedrooms Included
- Rainwater connection to WC
- Auction for the land will be on Thursday Dec 5th at 4pm and then build this home after demolition, the stamp duty for the land has been Included In the H&L