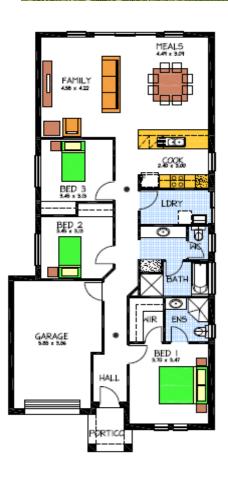

## This package includes:

- 306m2 of land
- Rossdale Homes Marden built to select specifications
- 2.7m ceilings to home
- Single garage with Automatic Panel Lift door & internal access
- 3 well sized bedrooms with open plan to the rear
- Master bedroom with walk in robe and Ensuite
- Quality Westinghouse appliances including retracta range-hood set in overhead cupboards
- Gas Instantanious hot water system
- Rendered Portico as per plans
- Insulation to ceiling and external walls
- Healthy footings allowance including all soil removal from site
- Built In Robes to bedrooms Included
- Rainwater connection to WC
- Auction for the land will be on Thursday Dec 5th at 4pm and then build this home after demolition, the stamp duty for the land has been Included In the H&L