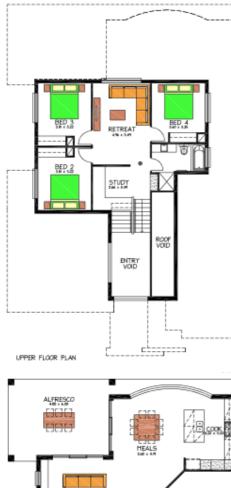

## This package includes:

- Allowance for boundary build and above standard footings/siteworks.
- Panel lift doors with remote controllers to garage.
- •Laminate timber flooring to entry, home theatre, kitchen, meals, family and rear hallway
- Carpet to all bedrooms and WIR
- Overhead cupboards in kitchen
- Soft close drawers throughout
- •Storm Water
- •Pavers to foot paths and driveway
- Reverse Cycle Air Conditioning