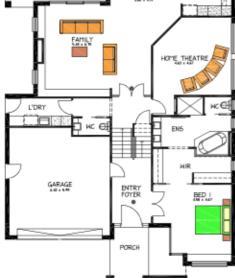

## This package includes:

- Allowance for boundary build and above standard footings/siteworks.
- Panel lift doors with remote controllers to garage.
- •Laminate timber flooring to entry, home theatre, kitchen, meals, family and rear hallway
- Carpet to all bedrooms and WIR
- Overhead cupboards in kitchen
- Soft close drawers throughout
- •Storm Water
- •Pavers to foot paths and driveway
- Reverse Cycle Air Conditioning

www.rossdalehomes.com.au

Because trust is a must

FOR THIS OFFER CALL

LOWER FLOOR PLAN

DAVID 0400 095 483