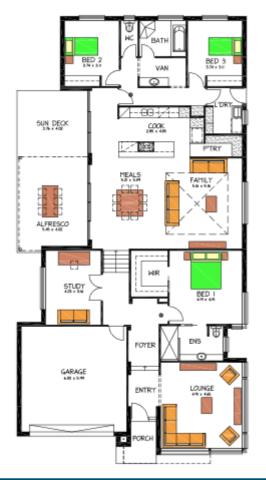

## **THE SANUR**

Address: Lot 24 Coomurra Rise Salisbury Heights This package includes:

- Split Level home
- 2.7m high ceilings.
- 25-degree roof pitch.
- Stainless steel appliances.
- Insulation & built In robes.
- Linen storage cupboards.
- Overhead cupboards and many more.
- Allowance for above standard footings/site works.
- To suit your needs, options available to change the floor plan and front façade.
- Turnkey options available.

PACKAGE FROM: \$672,918

HOME: \$325,000 LAND: \$347,918

Disclaimer: All care has been taken in the preparation of this material. No responsibility is taken for any errors or omissions. Details are subject to change without notification. Images for illustration purposes only. E&EO.