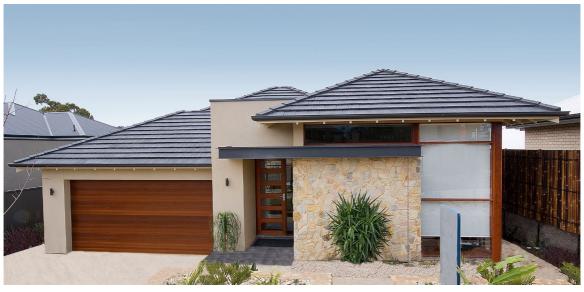

## **THE SANUR**

Address: Lot 24 Coomurra Rise Salisbury Heights This package includes:

- Split Level home
- 2.7m high ceilings.
- 25-degree roof pitch.
- Stainless steel appliances.
- Insulation & built In robes.
- Linen storage cupboards.
- Overhead cupboards and many more.
- Allowance for above standard footings/site works.
- To suit your needs, options available to change the floor plan and front façade.
- Turnkey options available.

PACKAGE FROM: \$672,918

HOME: \$325,000 LAND: \$347,918

Disclaimer: All care has been taken in the preparation of this material. No responsibility is taken for any errors or omissions. Details are subject to change without notification. Images for illustration purposes only. E&EO.