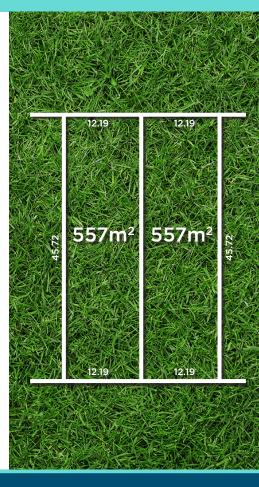

## Land for Sale:

Set on a generous and tranquil 557sqm (x2) land parcel positioned at the end of a quiet and tightly held cul-de-sac you have the perfect canvas to build a beautiful family home.

Established low maintenance rear vegetation to give you that beautiful hills living aspect, forgetting you are only a short 10 minute drive to the CBD. Prime location positioned to enjoy easy access to Mitcham and Pasadena Shopping Centres, Flinders University and Hospital, 15 minute drive to the sea, public transport links including Lynton Rail Station within easy walking distance and nestled to take advantage of excellent private and public schooling options, with Clapham Primary just 150m away.