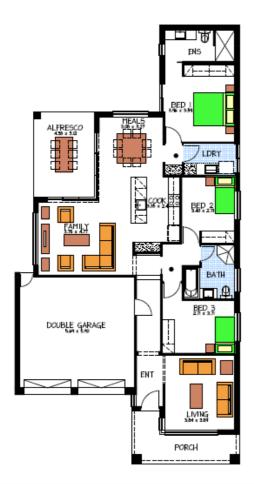

#### Lot 152 Belanger Court Blakes Crossing

- Front Façade as displayed
- Generous Footing allowance
- NBN
- Remote Panel Lift Doors
- Priced in Rossdale's Sovereign Range
- Overhead Cupboards
- Rossdale Build Quality