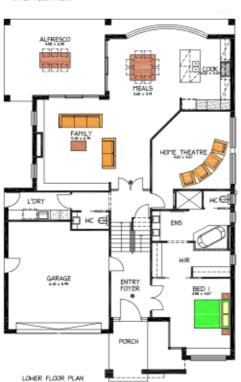

## This package includes:

- Allowance for boundary build and above standard footings/siteworks.
- Panel lift doors with remote controllers to garage.
- Façade as picture
- •Laminate timber flooring to entry, home theatre, kitchen, meals, family and rear hallway
- Carpet to all bedrooms and WIR
- Overhead cupboards in kitchen
- Soft close drawers throughout
- Storm Water
- Pavers to foot paths and driveway
- Reverse Cycle Air Conditioning
- Options available to change the floor plan and front façade, to suit your needs.