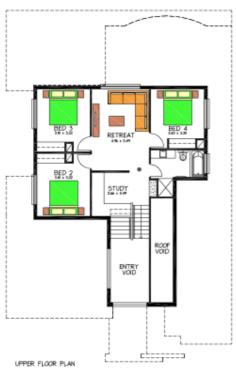

## This package includes:

- Allowance for boundary build and above standard footings/siteworks.
- Panel lift doors with remote controllers to garage.
- Façade as picture
- •Laminate timber flooring to entry, home theatre, kitchen, meals, family and rear hallway
- Carpet to all bedrooms and WIR
- Overhead cupboards in kitchen
- Soft close drawers throughout
- Storm Water
- Pavers to foot paths and driveway
- Reverse Cycle Air Conditioning
- Options available to change the floor plan and front façade, to suit your needs.