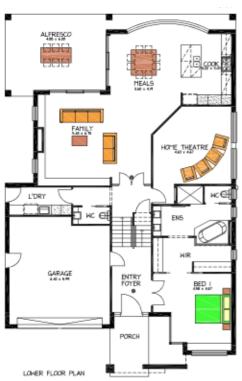

## This package includes:

- Allowance for boundary build and above standard footings/siteworks.
- Panel lift doors with remote controllers to garage.
- Façade as picture
- •Laminate timber flooring to entry, home theatre, kitchen, meals, family and rear hallway
- Carpet to all bedrooms and WIR
- Overhead cupboards in kitchen
- Soft close drawers throughout
- Storm Water
- Pavers to foot paths and driveway
- Reverse Cycle Air Conditioning
- Options available to change the floor plan and front façade, to suit your needs.