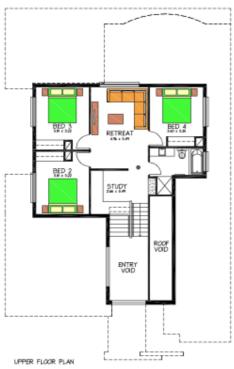

## This package includes:

- Allowance for boundary build and above standard footings/siteworks.
- Panel lift doors with remote controllers to garage.
- Façade as picture
- •Laminate timber flooring to entry, home theatre, kitchen, meals, family and rear hallway
- Carpet to all bedrooms and WIR
- Overhead cupboards in kitchen
- Soft close drawers throughout
- Storm Water
- Pavers to foot paths and driveway
- Reverse Cycle Air Conditioning
- Options available to change the floor plan and front façade, to suit your needs.