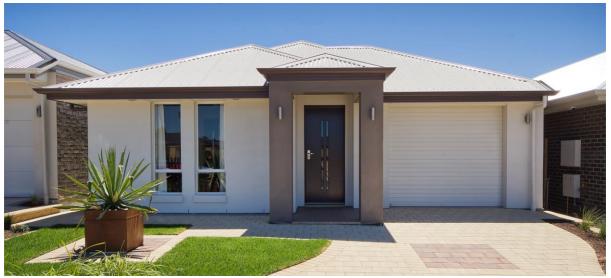

## **THE MARDEN** Lot 191 Lewis Drive - Blakes Crossing

- Front portico as Illustrated
- Rendered and painted façade as Illustrated
- 2700 ceiling height
- Above bench kitchen cupboards
- Dishwasher and retractable rangehood
- Stainless steel appliances
- Robes to bedrooms 2 and 3
- NBN package
- Generous extra footings allowance
- Tiled floors to family/meals/kitchen/ passage. hall
- Carpets to all bedrooms and Walk In robe
- 1 Meter concrete boarder to home and concrete driveway
- •