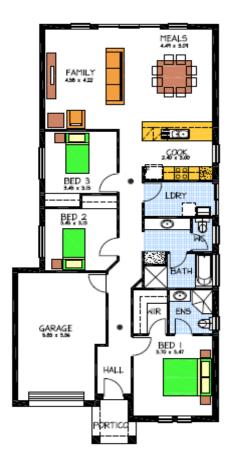

## **THE MARDEN** Lot 191 Lewis Drive - Blakes Crossing

- Front portico as Illustrated
- Rendered and painted façade as Illustrated
- 2700 ceiling height
- Above bench kitchen cupboards
- Dishwasher and retractable rangehood
- Stainless steel appliances
- Robes to bedrooms 2 and 3
- NBN package
- Generous extra footings allowance
- Tiled floors to family/meals/kitchen/ passage. hall
- Carpets to all bedrooms and Walk In robe
- 1 Meter concrete boarder to home and concrete driveway
- •