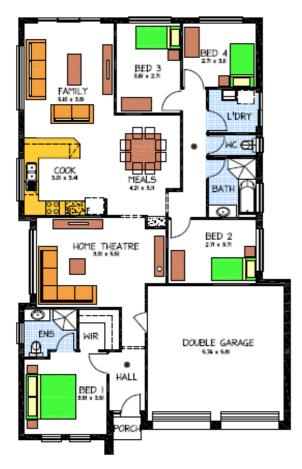

### THE ENVOY

## Lot 183 English Crt Burnley Nth Blakes Crossing

- 2700 ceiling height
- Rendered and painted front as Illustrated
- Above kitchen cupboards
- Westinghouse dishwasher
- Built In robes to bed 2,3,4
- Retractable rangehood
- NBN package
- Floor tiles to family/cooking/meals/ home cinema/walkways
- Carpets to bed 1,2,3,4 bir
- Generous extra footings allowance.
- 1 Mtr concrete boundary and driveway to home