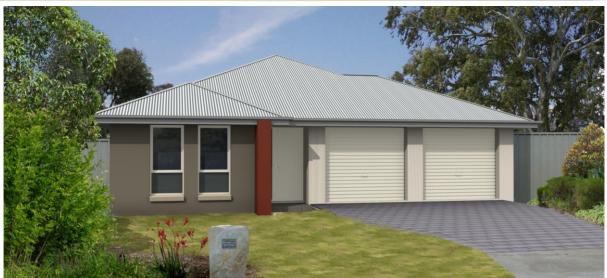

### THE ENVOY

## Lot 183 English Crt Burnley Nth Blakes Crossing

- 2700 ceiling height
- Rendered and painted front as Illustrated
- Above kitchen cupboards
- Westinghouse dishwasher
- Built In robes to bed 2,3,4
- Retractable rangehood
- NBN package
- Floor tiles to family/cooking/meals/ home cinema/walkways
- Carpets to bed 1,2,3,4 bir
- Generous extra footings allowance.
- 1 Mtr concrete boundary and driveway to home